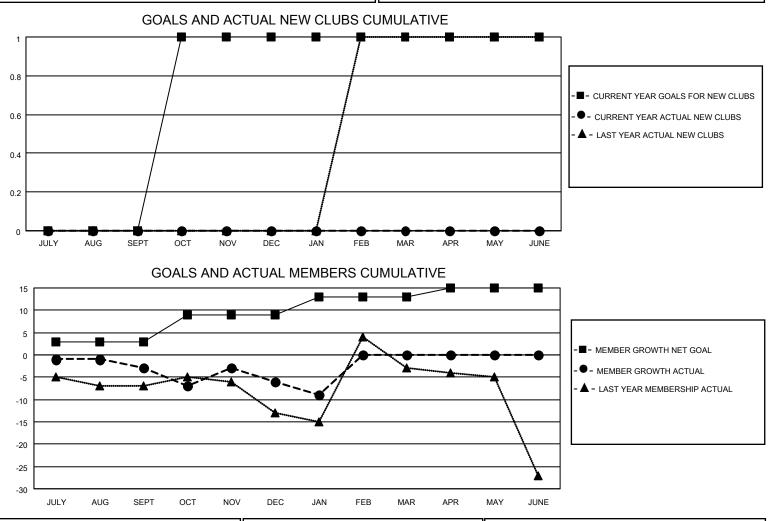

## LOCATION TENNESSEE

District 12 S

Results as of: 1/31/2021

| Clubs                 |               |           |               | Members               |                         |                         |                                                    |  |  |
|-----------------------|---------------|-----------|---------------|-----------------------|-------------------------|-------------------------|----------------------------------------------------|--|--|
| RESULTS FOR 2020-2021 |               |           |               | RESULTS FOR 2020-2021 |                         |                         |                                                    |  |  |
| QUARTER               | NEW CLUB GOAL | NEW CLUBS | DROPPED CLUBS | QUARTER ME            | MBER GROWTH NET<br>GOAL | MEMBER GROWTH<br>ACTUAL | DROPPED<br>MEMBERS ACTUAL<br>(including transfers) |  |  |
| JULY/AUG/SEPT         | 0             | 0         | 0             | JULY/AUG/SEPT         | 3                       | 11                      | 13                                                 |  |  |
| OCT/NOV/DEC           | 1             | 0         | 0             | OCT/NOV/DEC           | 6                       | 32                      | 33                                                 |  |  |
| JAN/FEB/MAR           | 0             | 0         | 0             | JAN/FEB/MAR           | 4                       | 2                       | 4                                                  |  |  |
| APR/MAY/JUNE          | 0             | 0         | 0             | APR/MAY/JUNE          | 2                       | 0                       | 0                                                  |  |  |